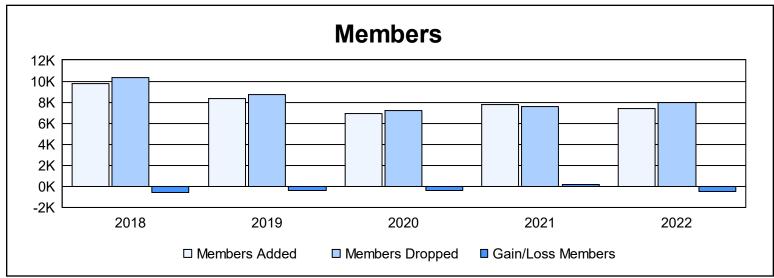

| Year      | New<br>Clubs | Dropped<br>Clubs | Gain/<br>Loss<br>Clubs | New<br>Members | Charter<br>Members | Reinstate<br>Members | Transfer<br>Members | Total<br>Member<br>Added | Total<br>Members<br>Dropped | Gain/<br>Loss<br>Members |
|-----------|--------------|------------------|------------------------|----------------|--------------------|----------------------|---------------------|--------------------------|-----------------------------|--------------------------|
| 2017-2018 | 27           | 11               | 16                     | 7,976          | 1,092              | 508                  | 172                 | 9,748                    | 10,332                      | -584                     |
| 2018-2019 | 23           | 6                | 17                     | 6,750          | 881                | 506                  | 198                 | 8,335                    | 8,739                       | -404                     |
| 2019-2020 | 16           | 17               | -1                     | 5,609          | 616                | 493                  | 151                 | 6,869                    | 7,235                       | -366                     |
| 2020-2021 | 12           | 17               | -5                     | 6,663          | 471                | 476                  | 196                 | 7,806                    | 7,603                       | 203                      |
| 2021-2022 | 22           | 19               | 3                      | 5,810          | 861                | 508                  | 207                 | 7,386                    | 7,926                       | -540                     |
| Average   | 20           | 14               | 6                      | 6,562          | 784                | 498                  | 185                 | 8,029                    | 8,367                       | -338                     |