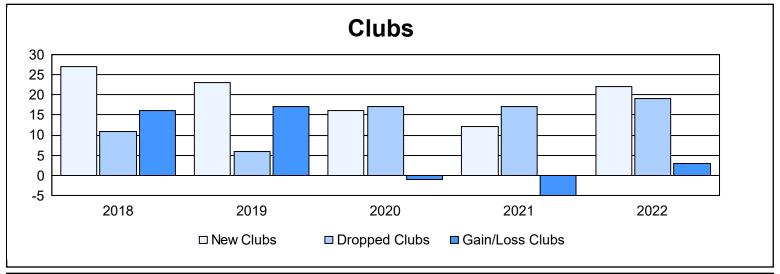

| Year      | New<br>Clubs | Dropped<br>Clubs | Gain/<br>Loss<br>Clubs | New<br>Members | Charter<br>Members | Reinstate<br>Members | Transfer<br>Members | Total<br>Member<br>Added | Total<br>Members<br>Dropped | Gain/<br>Loss<br>Members |
|-----------|--------------|------------------|------------------------|----------------|--------------------|----------------------|---------------------|--------------------------|-----------------------------|--------------------------|
| 2017-2018 | 27           | 11               | 16                     | 7,976          | 1,092              | 508                  | 172                 | 9,748                    | 10,332                      | -584                     |
| 2018-2019 | 23           | 6                | 17                     | 6,750          | 881                | 506                  | 198                 | 8,335                    | 8,739                       | -404                     |
| 2019-2020 | 16           | 17               | -1                     | 5,609          | 616                | 493                  | 151                 | 6,869                    | 7,235                       | -366                     |
| 2020-2021 | 12           | 17               | -5                     | 6,663          | 471                | 476                  | 196                 | 7,806                    | 7,603                       | 203                      |
| 2021-2022 | 22           | 19               | 3                      | 5,810          | 861                | 508                  | 207                 | 7,386                    | 7,926                       | -540                     |
| Average   | 20           | 14               | 6                      | 6,562          | 784                | 498                  | 185                 | 8,029                    | 8,367                       | -338                     |